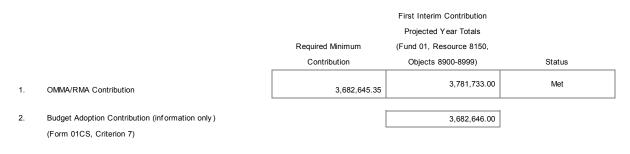

g the District's Compliance with the Contribution Requirement for EC Section 17070.75 - Ongoing and Major Maintenance/Restricted Maintenance Account (OMMA/RMA)

NOTE: EC Section 17070.75 requires the district to deposit into the account a minimum amount equal to or greater than three percent of the total general fund expenditures and other financing uses for that fiscal year. Statute exclude the following resource codes from the total general fund expenditures calculation: 3212, 3213, 3214, 3216, 3218, 3219, 3225, 3226, 3227, 3228, 5316, 5632, 5633, 5634, 7027, and 7690.

DATA ENTRY: Enter the Required Minimum Contribution if Budget data does not exist. Budget data that exist will be extracted; otherwise, enter budget data into lines 1, if applicable, and 2. All other data are extracted.



If status is not met, enter an X in the box that best describes why the minimum required contribution was not made:

| Not applicable (district does not participate in the Leroy F. Greene School Facilities Act of 1998) |
|-----------------------------------------------------------------------------------------------------|
| Exempt (due to district's small size [EC Section 17070.75 (b)(2)(E)])                               |
| Other (explanation must be provided)                                                                |

Explanation:

(required if NOT met and Other is marked)

## 8. CRITERION: Deficit Spending

STANDARD: Unrestricted deficit spending (total unrestricted expenditures and other financing uses is greater than total unrestricted revenues and other financing sources) a